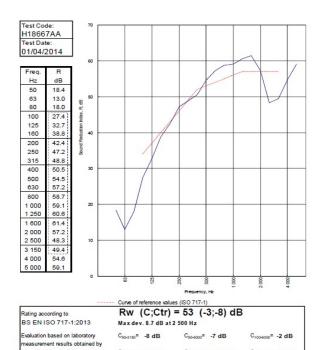

BTC 17435F - BRE Report P102396-1011A Refer to Speedline Specification Clause

124 mm. (At Base Track, Excluding Finishes)

Severe - Annexes A-F

53 R<sub>w</sub>dB, Date Tested or Assessed Against - 01/04/2014

C<sub>tr.50-3150</sub>= -20 dB

ACCREDITED LABORATORIES
BELOW

B.T.C
(H-Ref on Graph)

B.R.E

O296

AIRO

S.R.L

TESTED AT ONE OF THE UKAS

Ctr. 100-5000 -8 dB

Ctr,50-8000= -20 dB

Email: enquiries@speedlinedrywall.co.uk