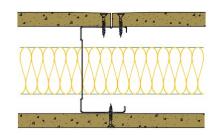

## AS92-B-163(50) - SPEEDLINE System Data Sheet - Version V1 (24-10-23)

SPEEDLINE 92mm Acoustic 'C' Stud Partition @600mm Ctrs, with BG Gyproc 15mm DuraLine each side, 50mm APR